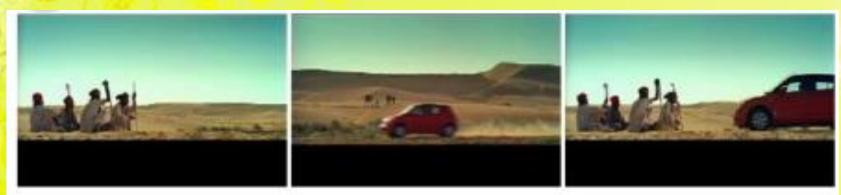

### Storyboard(Shot by Shot) of Maruti Suzuki TVC

The film opens on four Rajasthani men sitting near a desert.

The next shot is of a Maruti car – occupied by a man and his wife driving along the desert.

"Bahut door jaana hai, car toh check kar lo," advises the wife. Seeing the four men, the husband stops the car.

Not really sure of a Maruti service station there, he asks them if there is one around.

To the couple's surprise, the four men point towards four different directions.

VO: "Jayegein aap jahan, payegein aap Maruti Suzuki service station wahan."